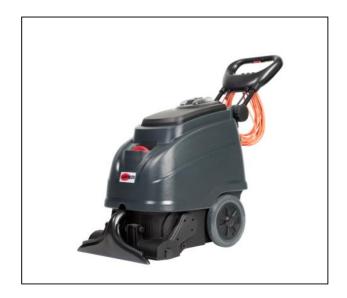

## Viper Carpet Walk Behind Carpet Extractor

## Variant code: 16-CEX410

The Viper CEX410 is a professional self-contained and silent carpet extractor. With its excellent cleaning performance, you can maintain textiles like carpets and upholstery in an efficient and easy way, the powerful vacuum motor ensures fast dry-time.

The machine is equipped with large capacity tanks; 35L solution and 23L recovery made of ridged, chemical resistant and environmentally friendly polyethylene. The handle can easily be adjusted for different operator heights to obtain an ergonomic working position.

- Low sound level enabling daytime cleaning
- Easy to maintain and service, with no tools needed
- Manual upholster or floor tool accessories available
- Foot operated parking stand for brush protection