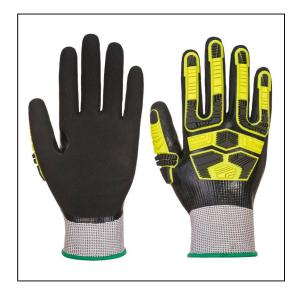

## Waterproof HR Cut Impact Glove - M - Grey/Black

Variant code: 22-AP55G8RM

Innovative TPR design combined with a level D cut liner makes for an impact glove with exceptional dexterity, comfort and protection. The TPR pods are bonded directly on to the glove instead of traditional machine stitching which allows the glove to move freely with the hand. Fully dipped nitrile coating offers a secure grip and an exceptional barrier against liquids. Reinforced thumb crotch for extra durability. Works with most touchscreen devices...