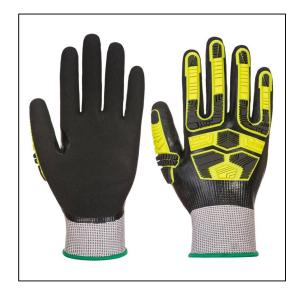

## Waterproof HR Cut Impact Glove - S - Grey/Black

Variant code: 22-AP55G8RS

Innovative TPR design combined with a level D cut liner makes for an impact glove with exceptional dexterity, comfort and protection. The TPR pods are bonded directly on to the glove instead of traditional machine stitching which allows the glove to move freely with the hand. Fully dipped nitrile coating offers a secure grip and an exceptional barrier against liquids. Reinforced thumb crotch for extra durability. Works with most touchscreen devices...

| Property | Value      |  |
|----------|------------|--|
| Colour   | Grey/Black |  |
| Size     | S          |  |