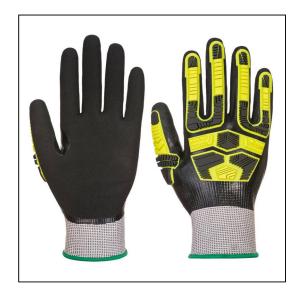

## Waterproof HR Cut Impact Glove - XL - Grey/Black

Variant code: 22-AP55G8RXL

Innovative TPR design combined with a level D cut liner makes for an impact glove with exceptional dexterity, comfort and protection. The TPR pods are bonded directly on to the glove instead of traditional machine stitching which allows the glove to move freely with the hand. Fully dipped nitrile coating offers a secure grip and an exceptional barrier against liquids. Reinforced thumb crotch for extra durability. Works with most touchscreen devices...