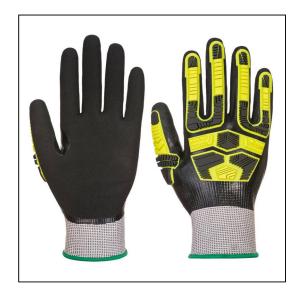

## Waterproof HR Cut Impact Glove - XXL - Grey/Black

Variant code: 22-AP55G8RXXL

Innovative TPR design combined with a level D cut liner makes for an impact glove with exceptional dexterity, comfort and protection. The TPR pods are bonded directly on to the glove instead of traditional machine stitching which allows the glove to move freely with the hand. Fully dipped nitrile coating offers a secure grip and an exceptional barrier against liquids. Reinforced thumb crotch for extra durability. Works with most touchscreen devices...