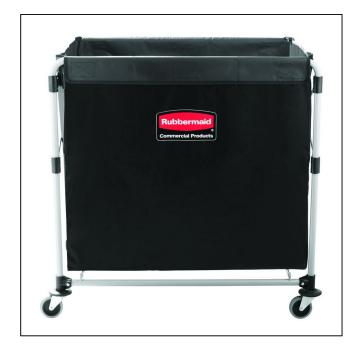

#### Rubbermaid 300L X-Cart Frame

Rubbermaid's X-Cart range consists of folding trolleys that are capable of transporting large loads without impacting on manoeuvrability. Their collapsible design means that they can be stored with ease, even in environments where space is an issue

#### **Features and Benefits**

Collapsible frame facilitates efficient storage by reducing the space needed by up to 75% Compact, lightweight design offers unparalleled manoeuvrability

Combine with durable vinyl bag to accommodate large loads

#### Specifications

Capacity: 300L Dimensions (Collapsed): W83.9 x H88.9 x D16.84cm Dimensions (Open): W88.9 x H83.9 x D62.3cm Material: Powder Coated Steel