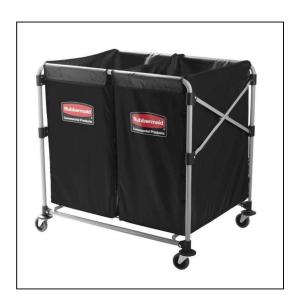

#### Rubbermaid 300L X-Cart Frame

Rubbermaid's X-Cart range consists of folding trolleys that are capable of transporting large loads without impacting on manoeuvrability. Their collapsible design means that they can be stored with ease, even in environments where space is an issue

#### **Features and Benefits**

Collapsible frame facilitates efficient storage by reducing the space needed by up to 75% Compact, lightweight design offers unparalleled manoeuvrability

Combine with durable vinyl bag to accommodate large loads

Discreet colour blends into most environments Silent operation reduces disturbances in environments that are dependent on quiet 300L frame can be configured for 2-stream sorting of materials with the use of two 150L vinyl bags

#### Specifications

Capacity: 300L Dimensions (Collapsed): W83.9 x H88.9 x D16.84cm Dimensions (Open): W88.9 x H83.9 x D62.3cm Material: Powder Coated Steel